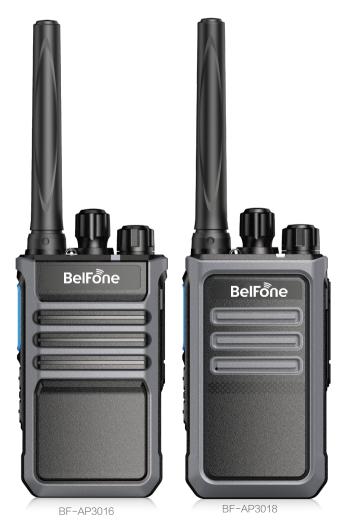

BF-AP3016/AP3018

# Analog Two-WayRadio

BF-AP3016/AP3018, the new generation analog two-way radio, can adapt multi-scenes for its many outstanding advantages in many aspects like modern design, strong signal penetration, long battery life, excellent sound quality, drop resistance and compression ability, etc., guaranteeing the continuity and reliability effectively.