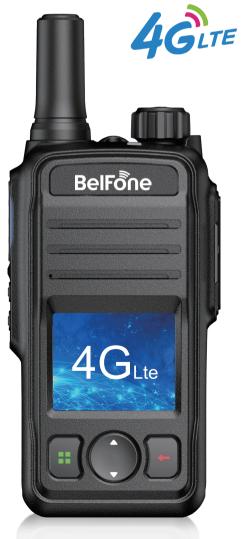

# **BF-CM630**4G All-Network PoC Radio

The BF-CM630 PoC radio is the latest product of the BelFone 4G PoC series. It adopts an intelligent 4G 4-core platform hardware solution, providing advanced features such as ultra-low call latency, ultra-fast charging, high-definition voice, and powerful signal reception, bringing convenient and efficient communication while enabling real-time communication anytime, anywhere.

- 4G All-Network
- Type-C Charging
- **Real Adaptability**
- Long Battery Life
- Dual Card Dual Standby
- OTA Remote Upgrade
- Command Dispatch Management

## **GENERAL FEATURES**

- Group Communication
- Voice Broadcast
- Battery Saving
- Smooth Audio
- Anti-Slip Design
- SIM Management
- LED Breathing Light
- Type-c Charging