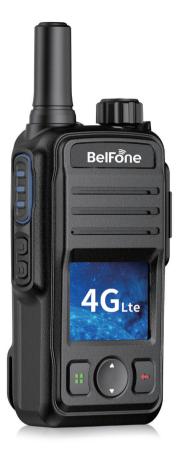

# **BF-CM630**4G All-Network PoC Radio

The BF-CM630 PoC radio is the latest product of the BelFone 4G PoC series. It adopts an intelligent 4G 4-core platform hardware solution, providing advanced features such as ultra-low call latency, ultra-fast charging, high-definition voice, and powerful signal reception, bringing convenient and efficient communication while enabling real-time communication anytime, anywhere.

- 4G All-Network
- Type-C Charging
- **Real Adaptability**
- Long Battery Life
- Dual Card Dual Standby
- OTA Remote Upgrade
- Command Dispatch Management

## **GENERAL FEATURES**

- Group Communication
- Voice Broadcast
- Battery Saving
- Smooth Audio
- Anti-Slip Design
- SIM Management
- LED Breathing Light
- Type-c Charging