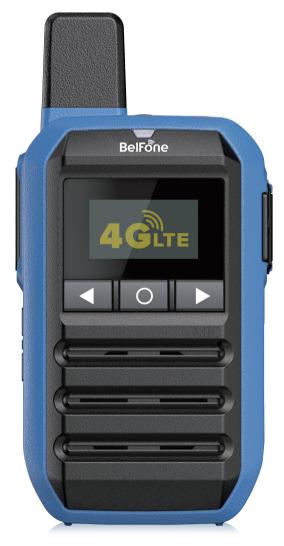

# **BF-CM631**4G All-Network PoC Radio

The BF-CM631 PoC radio is the latest product of the BelFone 4G PoC series. It adopts an intelligent 4G 4-core platform hardware solution, providing advanced features such as ultra-low call latency, ultra-fast charging, high-definition voice, and powerful signal reception, bringing convenient and efficient communication while enabling real-time communication anytime, anywhere.

- 4G All-Network
- Dual Card Dual Standby
- Bidirectional Charging
- OTA Remote Upgrade
- Great Adaptability
- Long Battery Life
- User-friendly Compass
- B Command Dispatch Management

#### **GENERAL FEATURES**

- Group Communication
- Voice Broadcast
- Battery Saving
- Smooth Audio
- Anti-Slip Design
- Battery Check
- SIM Management
- GPS (Optional)
- LED Breathing Light
- Type-c Charging